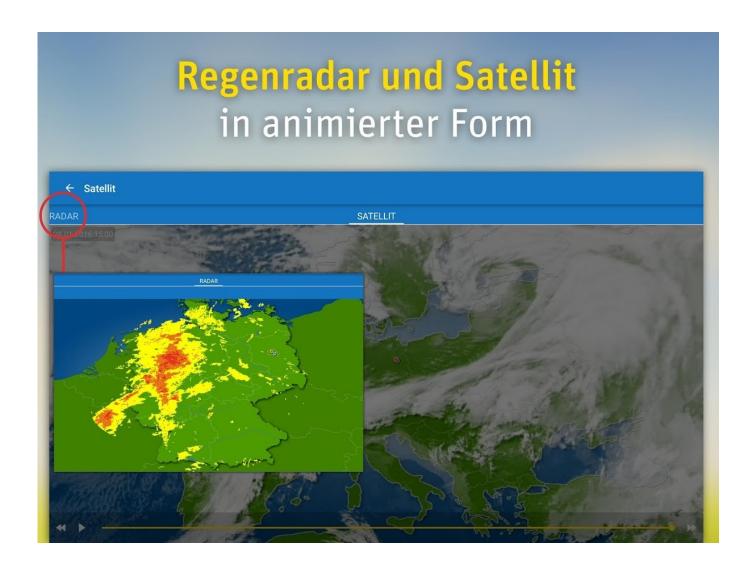

## J. DOWNLOAD

Heavy Weather Pro Software Downloadk



Heavy Weather Pro Software Downloadk

1/3

## **J** DOWNLOAD

2/3

Heavy Weather Pro WS2800 Series Software Release Notes Version 1.54 and 1.54b ... It is best to match your software version download to your Thermo-Hygro .... No specific info about version 1.1. Please visit the main page of Heavy Weather Pro WS 2800 EU on Software Informer. Share your experience:.. Heavy Weather Pro WS 2800 by LaCrosse Technology USA. Versions: 1.5. File name: HeavyWeather.exe.. Heavy Weather Pro WS2800 Series Software Release Notes. Version 1.54 ... is best to match your software version download to your Thermo-Hygro sensor's.. Heavy Weather Pro software allows you to use a PC to monitor and record weather ... Notes to verify the correct and most current software version and download. Overview. Heavy We